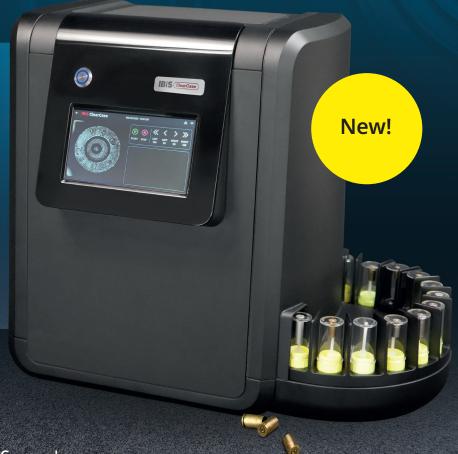

#### **Automated Efficiency**

Processes cartridge cases swiftly, turning days or weeks into minutes. Its rotating tray facilitates the handling of numerous cartridge cases with ease.

#### **Trace Evidence Preservation**

The use of innovative casing containers\* from Loci Forensics **B.V.** ensures the integrity of DNA and fingerprints, streamlining the ballistic analysis without compromise.

#### **Intuitive Operation**

Features an easy-to-use interface, including a straightforward touch screen and user-friendly web and mobile applications, eliminating the need for specialized training.